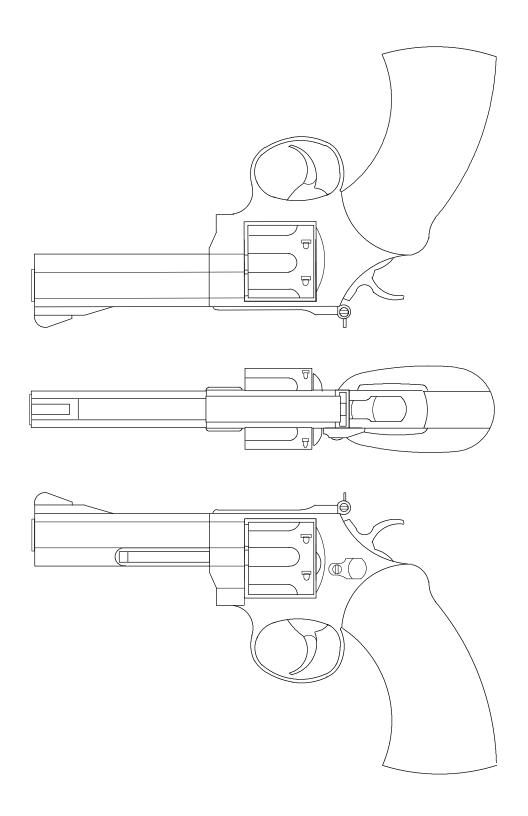

#### REFERENCE DIAGRAM—NOT DRAWN TO SCALE

| CASE INFORMATION         |             |  |
|--------------------------|-------------|--|
| Agency :                 | Incident #: |  |
| Incident:                | Victim:     |  |
| FIREARM EXAM INFORMATION |             |  |
| Make:                    | Model:      |  |
| Caliber:                 | Serial #:   |  |
| Barrel Length:           | Date:       |  |
| Exam By:                 | Time:       |  |
| NOTES                    |             |  |
|                          |             |  |
|                          |             |  |
|                          |             |  |
|                          |             |  |
|                          |             |  |
|                          |             |  |
|                          |             |  |
|                          |             |  |
|                          |             |  |
|                          |             |  |
|                          |             |  |
|                          |             |  |
|                          |             |  |

#### Signature:

Firearm Exam Form (Revolver Top & Sides) - Copyright © 2001, Imprimus Forensic Services, LLC This form may be reproduced for law enforcement purposes only. Available at www.imprimus.net.