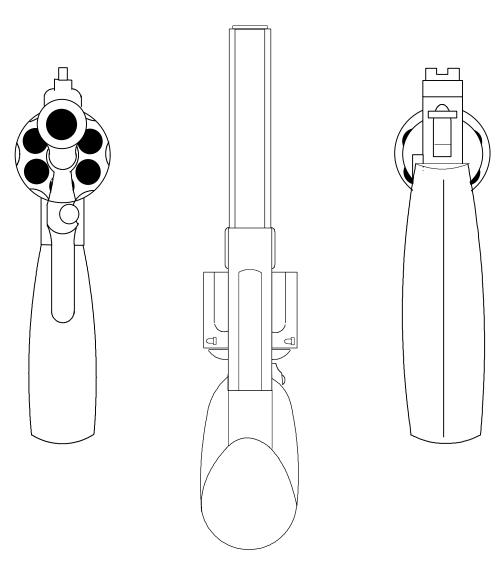

## REFERENCE DIAGRAM—NOT DRAWN TO SCALE

| CASE INFORMATION         |             |  |
|--------------------------|-------------|--|
| Agency:                  | Incident #: |  |
| Incident:                | Victim:     |  |
| FIREARM EXAM INFORMATION |             |  |
| Make:                    | Model:      |  |
| Caliber:                 | Serial #:   |  |
| Barrel Length:           | Date:       |  |
| Exam By:                 | Time:       |  |
| NOTES                    |             |  |
|                          |             |  |
|                          |             |  |
|                          |             |  |
|                          |             |  |
|                          |             |  |
|                          |             |  |
|                          |             |  |
|                          |             |  |
|                          |             |  |
|                          |             |  |
|                          |             |  |
|                          |             |  |
|                          |             |  |

# Signature: